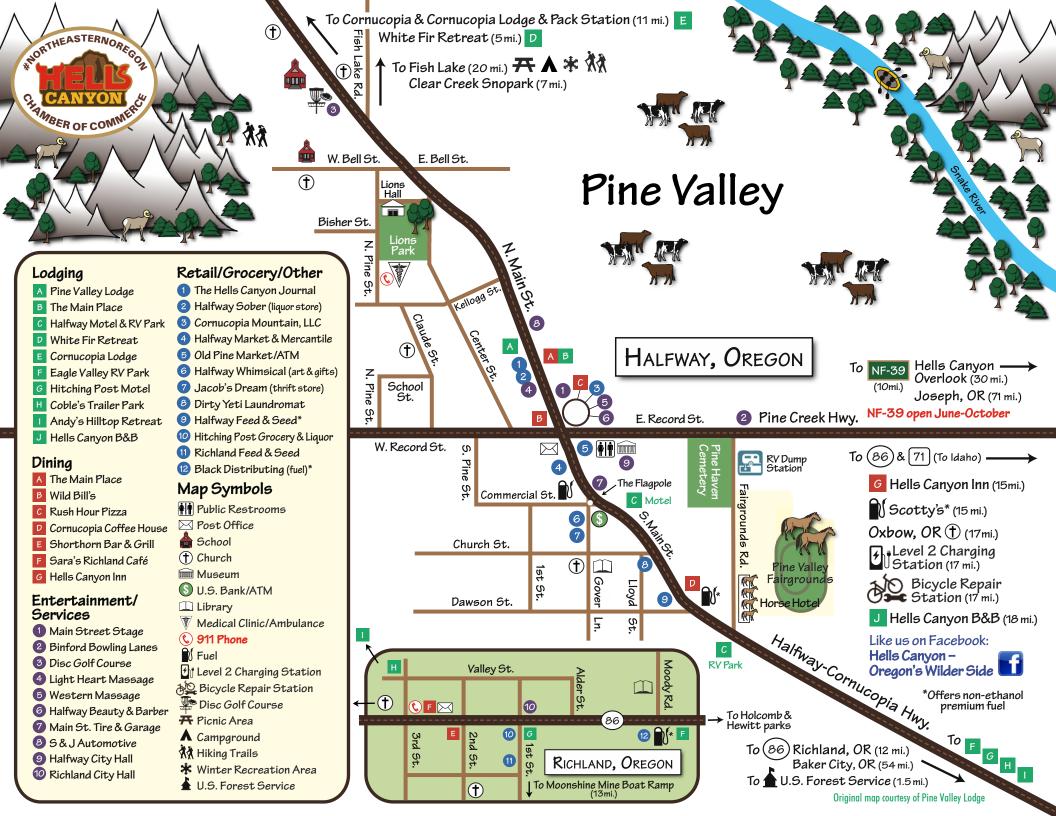

### Lodging

Halfway – Pine Valley Lodge, 163 N. Main St. pvlodge.com

- Halfway The Main Place, 134 N. Main St. pvlodge.com
- Halfway Halfway Motel & RV Park, 160 S. Main St.

#### halfwaymotelrvpark.com

Halfway – White Fir Retreat, 49348 Cornucopia Hwy, on FB

Halfway – Mountain View RV Park, 46527 Cornucopia Hwy.

**Cornucopia** – Cornucopia Lodge *cornucopialodge.com* 

- Richland Andy's Hilltop Retreat, 35697 Whitnah Lane airbnb.com
- Richland Eagle Valley RV Park, 40254 Hwy. 86 on FB

Richland – Hitching Post Motel, 100 Main St. on FB

**Oxbow** – Hells Canvon B&B. 49922 Homestead Rd. *hcbb.us* 

**Oxbow** – Copperfield Park & CG *idahopower.com/recreation* 

### Dinina

Halfway – The Main Place, 134 N. Main St. on FB Halfway – Wild Bill's, 105 N. Main St. on FB Halfway – Rush Hour Pizza, 102 N. Main St. on FB **Cornucopia** – Cornucopia Lodge *cornucopialodge.com* Richland – Shorthorn Bar & Grill, 200 Main St. on FB **Richland** – Sara's Richland Café, 209 Main St. on FB Oxbow - HCI Hells Canyon Inn, 53945 Hwy. 86 on FB

### **Groceries. Meats. Liquors**

Halfway – Old Pine Market, Downtown on FB

Halfway – Halfway Mercantile, Downtown on FB

Halfway – Halfway Sober Liquor, 143 N. Main St. on FB

Richland – Hitching Post Grocery & Liquor, 100 Main St. on FB

### Auto Repair/Towing

Halfway - Halfway Towing & Repair, 541-742-2136 on FB

Halfway - S&J Automotive, 172 N. Main St., 541-540-6337

Halfway – Main Street Tire & Garage, 150 S. Main St. 541-239-8989 on FB or halfwayrepairs.com

### **Fuel**

Halfway – Halfway Mercantile, 137 S. Main St. on FB Halfway - Halfway Feed & Seed,\* 281 S. Main St. on FB

Richland – Black Distributing,\* 40224 Hwy. 86

Oxbow - Scotty's,\* 53969 Hwy.86 \*offers non-ethanol premium fuel

### **Museum/Event Venues**

Halfway – Pine Valley Community Museum,

155A E. Record St., 541-742-7194, 541-742-7891

Halfway – Main Street Stage, 110 N. Main St., 541-742-7900

Halfway – Pine Valley Fair Association, Fairgrounds halfwayfairandrodeo.com